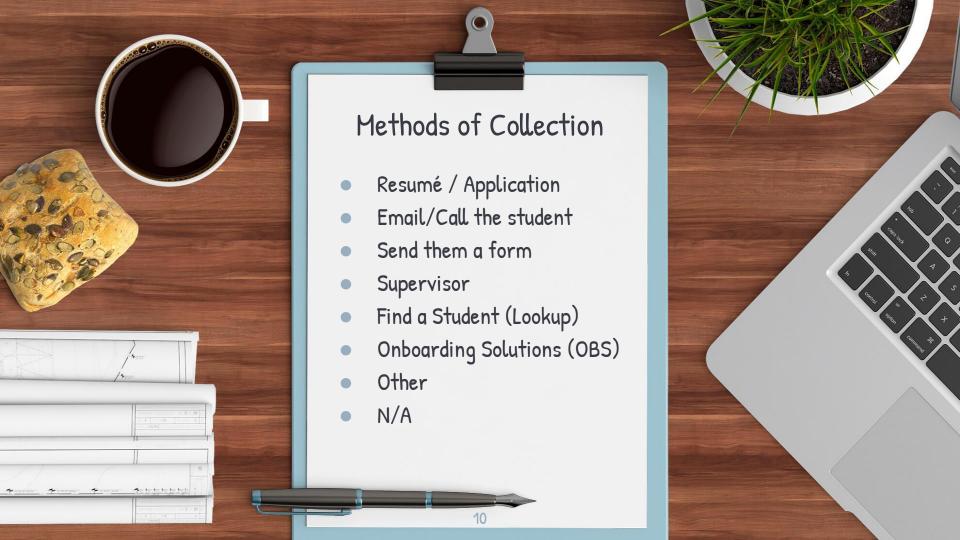

#### SURVEY RESULTS - 31 RESPONSES

What are your unit's PRIMARY method(s) to collect new hire personal data from a Student Employee?

### TELL US THE "WHY?" Share your thoughts on the methods of collection. \* Why do you PREFER it / how does it help? \*Why do you AVOID it / what are the blockers? \* How can we IMPROVE it?

0 1 2 3 4 5 6 7 8 9 10 11 12 13 14 15 16 17 18 19 20 21