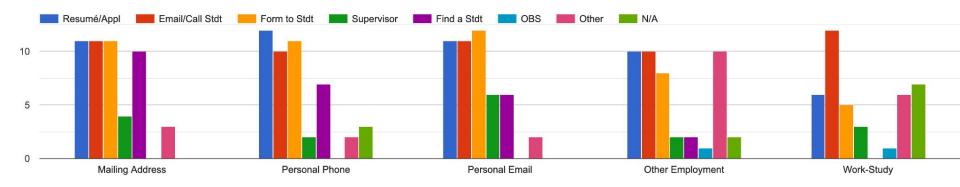

#### SURVEY RESULTS - 31 RESPONSES

What are your unit's PRIMARY method(s) to collect new hire personal data from a Student Employee?

### TELL US THE "WHY?" Share your thoughts on the methods of collection. \* Why do you PREFER it / how does it help? \*Why do you AVOID it / what are the blockers? \* How can we IMPROVE it?

0 1 2 3 4 5 6 7 8 9 10 11 12 13 14 15 16 17 18 19 20 21